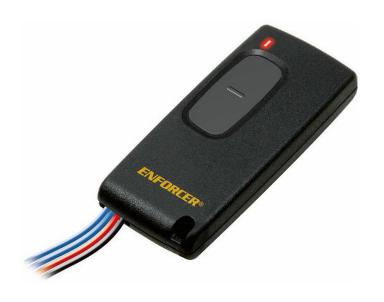

# Wired Long-Range RF Transmitter

## **HL-951T1-SWQ** 917MHz

The ENFORCER HL-Series RF transmitters and receivers offers significantly increased range with greatly increased immunity to interference, whether physical obstacles, temperature extremes, or other environmental factors. The wired transmitter allows you to easily make other devices wireless. This can be very useful anywhere it may be inconvenient to control a device at a distance without wires.

#### **Features**

- Includes one 3VDC lithium battery (CR-2032)
- May also be powered by a 4.5~13 VDC external regulated adapter (not included)
- Operating range up to 1,800ft (550m)\*
- LED transmission and low-battery indicator
- Over 2.028x10<sup>31</sup> possible codes
- Compact size
- Compatible with all SECO-LARM HL-series receivers of the same frequency
- Also available without logo HL-951T1-SWUQ

## **Specifications**

| Type             |          | Wired RF transmitter                                                                                           |
|------------------|----------|----------------------------------------------------------------------------------------------------------------|
| Power            | Battery  | 1x 3VDC button battery (CR-2032, included)                                                                     |
|                  | External | 4.5~13 VDC regulated adapter (not included)                                                                    |
| Wiring           | Switch   | Two 6" N.O. blue wires                                                                                         |
|                  | Power    | Two 6" wires (red +, black -)                                                                                  |
| RF frequency     |          | 917MHz <sup>†</sup>                                                                                            |
| Operating range  |          | up to 1,800ft (550m)*                                                                                          |
| Buttons (number) |          | 1                                                                                                              |
| Channels         |          | 1                                                                                                              |
| Dimensions       |          | 3 <sup>1</sup> / <sub>16</sub> "x1 <sup>5</sup> / <sub>16</sub> "x <sup>1</sup> / <sub>2</sub> " (78x34x13 mm) |