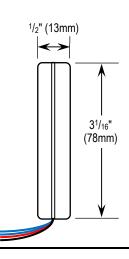

## **Specifications**

| Type             |          | Wired RF transmitter                                                                                           |
|------------------|----------|----------------------------------------------------------------------------------------------------------------|
| Power            | Battery  | 1x 3VDC button battery (CR-2032, included)                                                                     |
|                  | External | 4.5~13 VDC regulated adapter (not included)                                                                    |
| Wiring           | Switch   | Two 6" N.O. blue wires                                                                                         |
|                  | Power    | Two 6" wires (red +, black -)                                                                                  |
| RF frequency     |          | 917MHz <sup>†</sup>                                                                                            |
| Operating range  |          | up to 1,800ft (550m)*                                                                                          |
| Buttons (number) |          | 1                                                                                                              |
| Channels         |          | 1                                                                                                              |
| Dimensions       |          | 3 <sup>1</sup> / <sub>16</sub> "x1 <sup>5</sup> / <sub>16</sub> "x <sup>1</sup> / <sub>2</sub> " (78x34x13 mm) |

### **Dimensions**