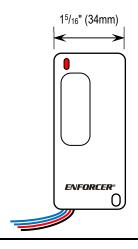

## **Specifications**

| Type             |          | Wired RF transmitter                                                                                           |
|------------------|----------|----------------------------------------------------------------------------------------------------------------|
| Power            | Battery  | 1x 3VDC button battery (CR-2032, included)                                                                     |
|                  | External | 4.5~13 VDC regulated adapter (not included)                                                                    |
| Wiring           | Switch   | Two 6" N.O. blue wires                                                                                         |
|                  | Power    | Two 6" wires (red +, black -)                                                                                  |
| RF frequency     |          | 917MHz <sup>†</sup>                                                                                            |
| Operating range  |          | up to 1,800ft (550m)*                                                                                          |
| Buttons (number) |          | 1                                                                                                              |
| Channels         |          | 1                                                                                                              |
| Dimensions       |          | 3 <sup>1</sup> / <sub>16</sub> "x1 <sup>5</sup> / <sub>16</sub> "x <sup>1</sup> / <sub>2</sub> " (78x34x13 mm) |

### **Dimensions**